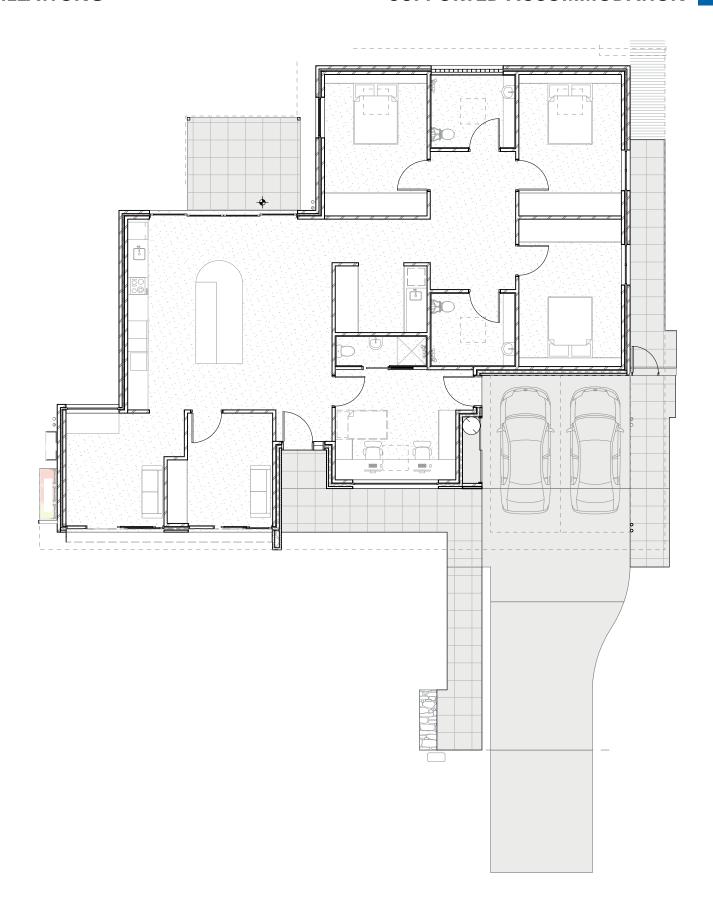

## **OUR BRAND NEW PROPERTIES**

This brand-new Specialist Disability Accommodation (SDA) home is designed to High Physical Support & Robust SDA Standards. It offers a modern, accessible living space for those seeking independence, and support, within the community. Conveniently located near Menai Marketplace, this home features 3 bedrooms, 2 bathrooms and 3 living spaces ensuring residents have access to the support they need as well as privacy.

## **PROPERTY FEATURES**

- Fully self-contained 3-bedroom, 2-bathroom home
- State-of-the-art assistive technology to enhance independence
- High quality finishes throughout
- Built to the highest safety and accessibility standards
- Private and social spaces to suit individual needs
- Outdoor patio
- Convenient access to shared 24/7 onsite overnight assistance (OOA) hub for support when needed