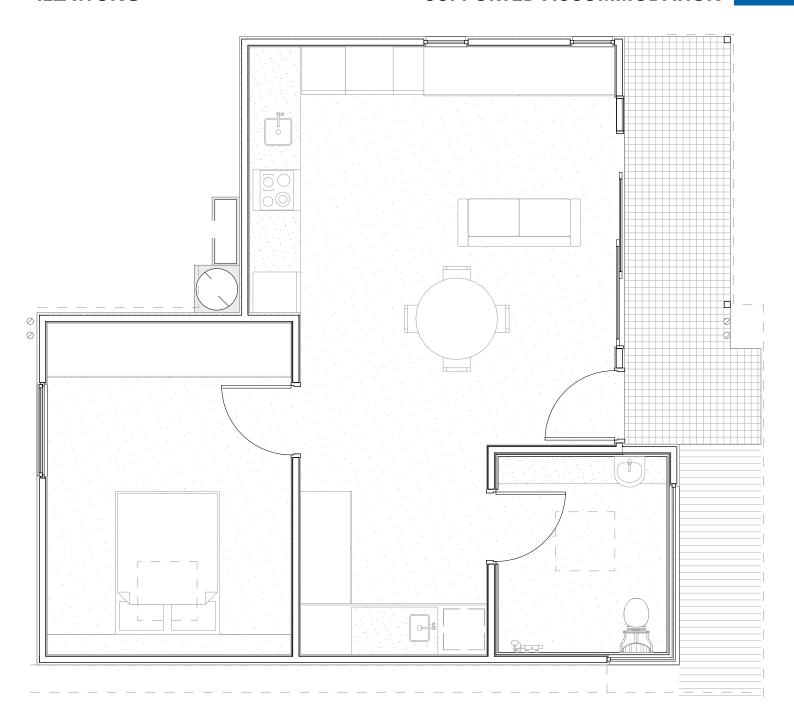

### **PROPERTY FEATURES**

- Fully self-contained 1-bedroom, 1-bathroom home
- Ability to share support costs if required with other participants
- State-of-the-art assistive technology to enhance independence
- High quality finishes throughout
- Built to the highest safety and accessibility standards
- Private and social spaces to suit individual needs
- Outdoor patio
- Convenient access to shared 24/7 onsite overnight assistance (OOA) hub for support when needed