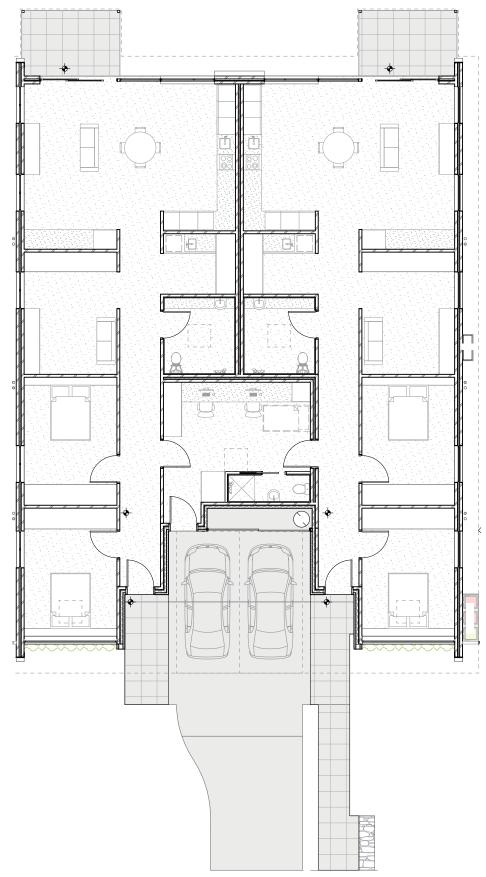

## **PROPERTY FEATURES**

- Two separate, self-contained two-bedroom residences, each with one oversized shared bathroom
- State-of-the-art assistive technology to enhance independence
- Built to the highest safety and accessibility standards
- Private and social spaces to suit individual needs
- Outdoor patio
- Convenient access to shared 24/7 onsite overnight assistance (OOA) hub for support when needed